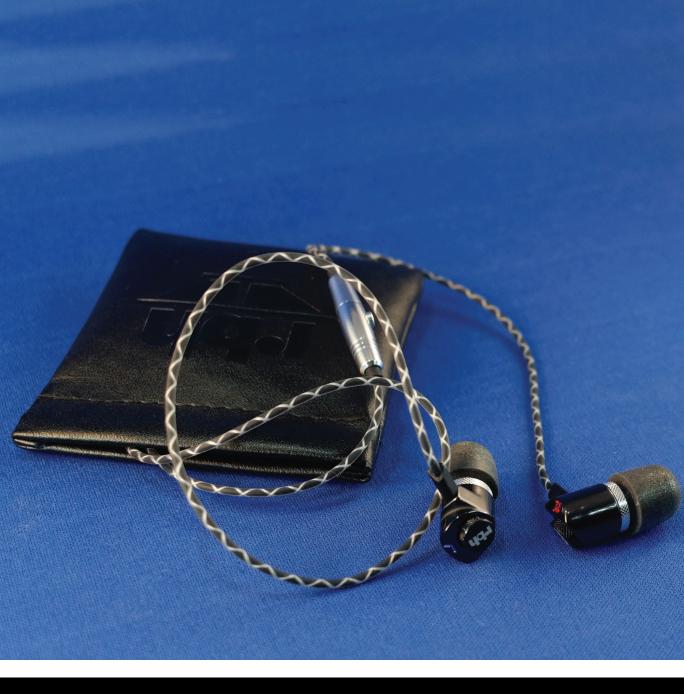

(Includes 1 pair of EP-SB earphones, 1 set of Comply isolation tips (black T-500 medium - attached to earphones), 1 set of Comply active tips (blue S-500 large), 1 set of Comply active tips (blue S-500 medium), 1 set of silicone ear cushions in small, medium, and large, 1 pair high-activity stabilizers, 2 cord-shortening clips, Micro-USB charge cable, carry pouch, and owner's manual)

**EP-SB**BLUETOOTH STEREO EARPHONES