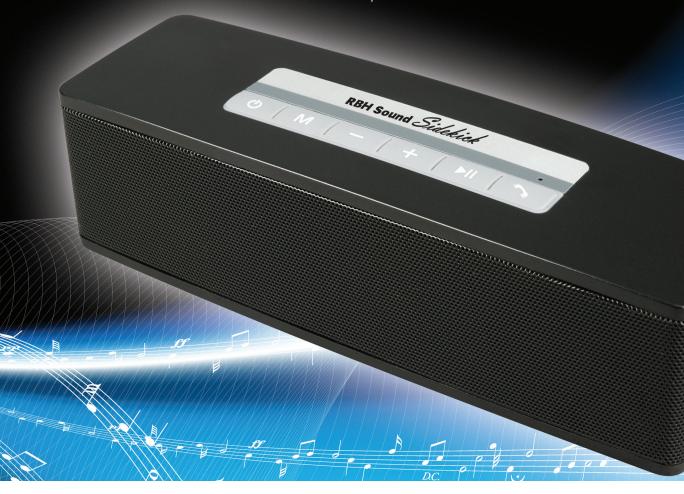

# HP-1B BLUETOOTH STEREO HEADPHONES

#### **FEATURES**

- Compact, lightweight, portable design for easy traveling and comfort during light sport activities.
- Enjoy wireless music and receive a phone call at the same time
- Control switch for song functions with auto-mute when receiving an incoming phone call.
- NFC technology for easy pairing and connecting.
- Includes aptX<sup>®</sup> CODEC technology to enjoy CD quality sound. (Source must also have aptX<sup>®</sup>).
- IPX4 rated using nano-coating technology, sweat and rain proof.
- Comply active (blue) tips for comfort during sporting activities. Large attached to earphones, medium included.
- Comply™ isolation (black) tips in medium included.
- Silicone ear tips in small, medium and large sizes included.
- Durable storage pouch for on-the-go protection and convenience.