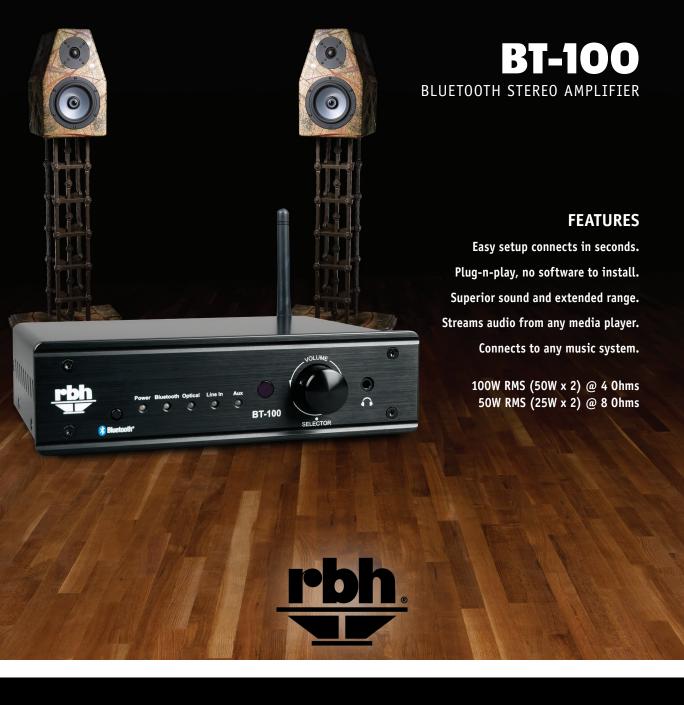

/sup>).
- IPX4 rated using nano-coating technology, sweat and rain proof.
- Comply active (blue) tips for comfort during sporting activities. Large attached to earphones, medium included.
- Comply™ isolation (black) tips in medium included.
- Silicone ear tips in small, medium and large sizes included.
- Durable storage pouch for on-the-go protection and convenience.



(Includes 1 pair of EP-SB earphones, 1 set of Comply isolation tips (black T-500 medium - attached to earphones), 1 set of Comply active tips (blue S-500 large), 1 set of Comply active tips (blue S-500 medium), 1 set of silicone ear cushions in small, medium, and large, 1 pair high-activity stabilizers, 2 cord-shortening clips, Micro-USB charge cable, carry pouch, and owner's manual)

**EP-SB**BLUETOOTH STEREO EARPHONES