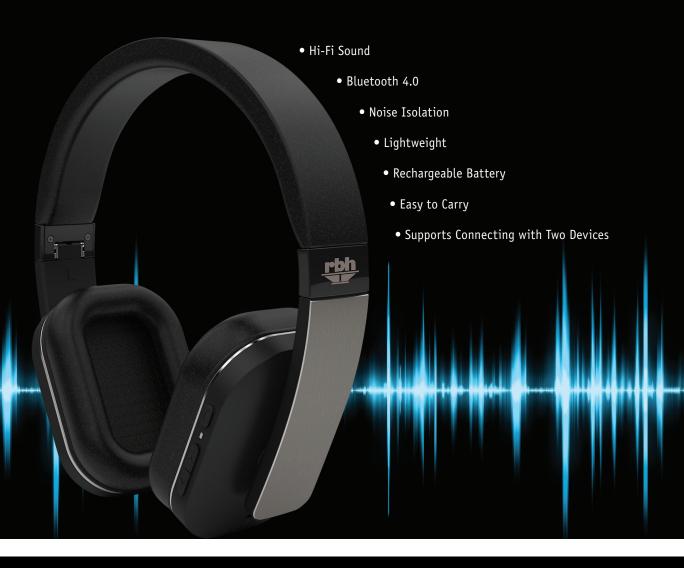

# HP-1B BLUETOOTH STEREO HEADPHONES

#### **FEATURES**

- Compact, lightweight, portable design for easy traveling and comfort during light sport activities.
- Enjoy wireless music and receive a phone call at the same time
- Control switch for song functions with auto-mute when receiving an incoming phone call.
- NFC technology for easy pairing and connecting.
- Includes aptX<sup>®</sup> CODEC technology to enjoy CD quality sound. (Source must also have aptX<sup>®</sup>).
- IPX4 rated using nano-coating technology, sweat and rain proof.
- Comply active (blue) tips for comfort during sporting activities. Large attached to earphones, medium included.
- Comply™ isolation (black) tips in medium included.
- Silicone ear tips in small, medium and large sizes included.
- Durable storage pouch for on-the-go protection and convenience.