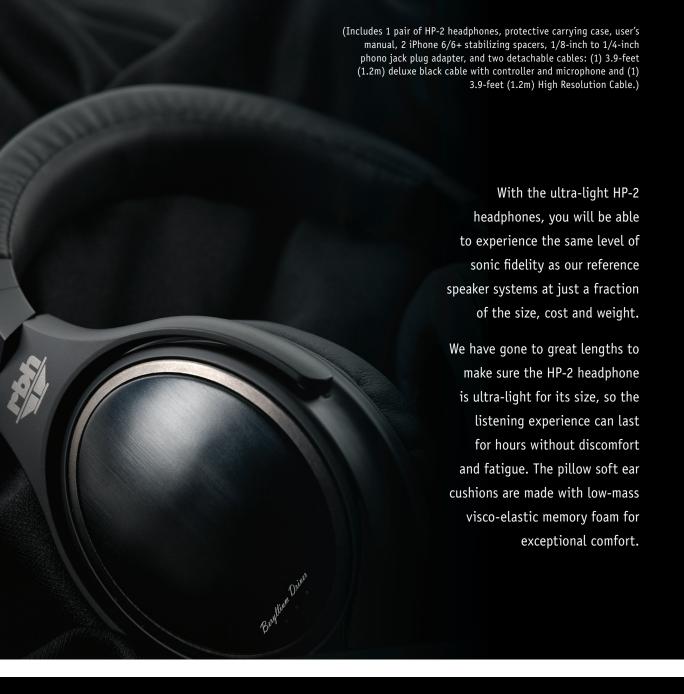

## HP-2 ULTRALIGHT BERYLLIUM HEADPHONES

(Includes 1 pair of HP-1B headphones, protective carrying case, user's manual, 1/8-inch to 1/4-inch phono jack plug adapter, and two detachable cables: (1) 3.9-feet (1.2m) deluxe black cable with controller and microphone and (1) 3.9-feet (1.2m) High Resolution Cable.)