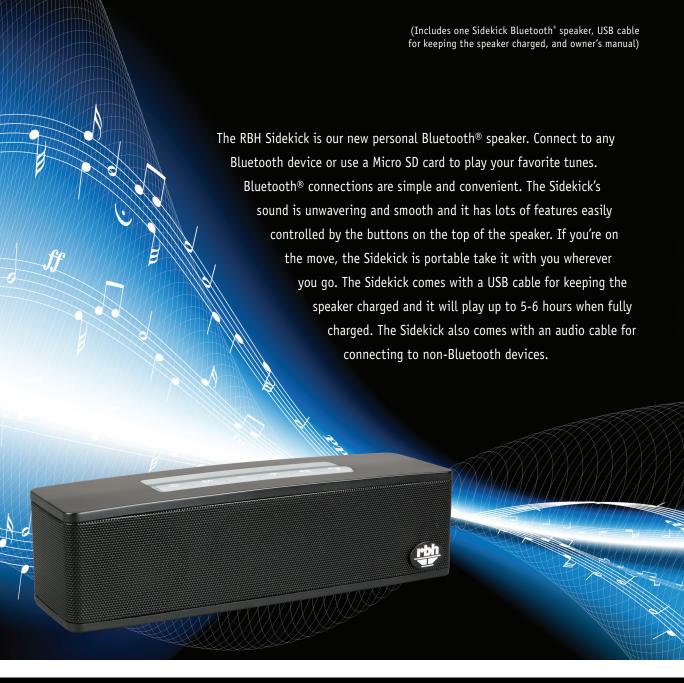

# HP-1B BLUETOOTH STEREO HEADPHONES

#### **FEATURES**

- Compact, lightweight, portable design for easy traveling and comfort during light sport activities.
- Enjoy wireless music and receive a phone call at the same time
- Control switch for song functions with auto-mute when receiving an incoming phone call.
- NFC technology for easy pairing and connecting.
- Includes aptX<sup>®</sup> CODEC technology to enjoy CD quality sound. (Source must also have aptX<sup>®</sup>).
- IPX4 rated using nano-coating technology, sweat and rain proof.
- Comply active (blue) tips for comfort during sporting activities. Large attached to earphones, medium included.
- Comply™ isolation (black) tips in medium included.
- Silicone ear tips in small, medium and large sizes included.
- Durable storage pouch for on-the-go protection and convenience.