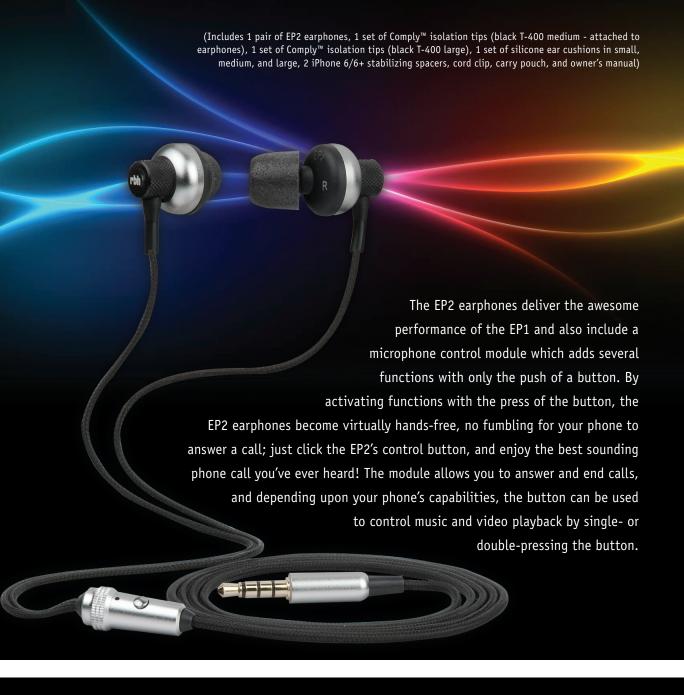

## HP-2 ULTRALIGHT BERYLLIUM HEADPHONES

(Includes 1 pair of HP-1B headphones, protective carrying case, user's manual, 1/8-inch to 1/4-inch phono jack plug adapter, and two detachable cables: (1) 3.9-feet (1.2m) deluxe black cable with controller and microphone and (1) 3.9-feet (1.2m) High Resolution Cable.)

# HP-1B BLUETOOTH STEREO HEADPHONES

#### **FEATURES**

- Compact, lightweight, portable design for easy traveling and comfort during light sport activities.
- Enjoy wireless music and receive a phone call at the same time
- Control switch for song functions with auto-mute when receiving an incoming phone call.
- NFC technology for easy pairing and connecting.
- Includes aptX<sup>®</sup> CODEC technology to enjoy CD quality sound. (Source must also have aptX<sup>®</sup>).
- IPX4 rated using nano-coating technology, sweat and rain proof.
- Comply active (blue) tips for comfort during sporting activities. Large attached to earphones, medium included.
- Comply™ isolation (black) tips in medium included.
- Silicone ear tips in small, medium and large sizes included.
- Durable storage pouch for on-the-go protection and convenience.