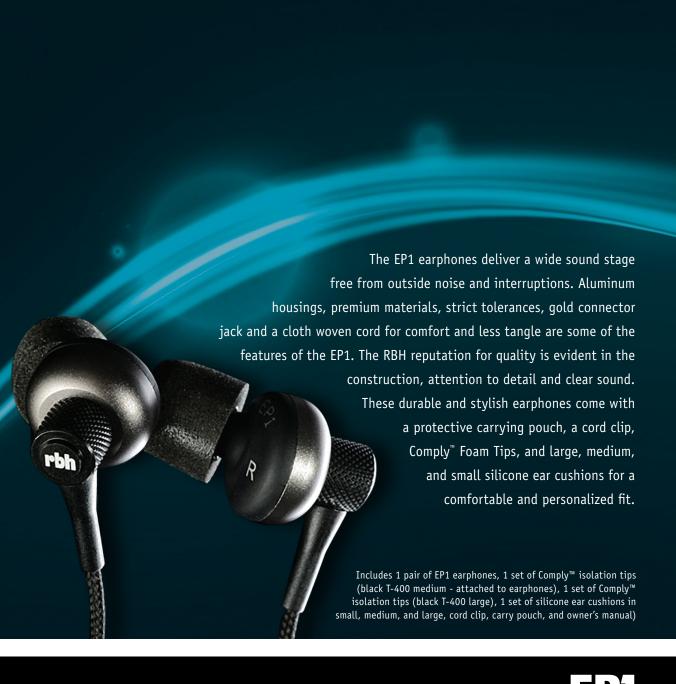

### NOISE ISOLATING EARPHONES WITH MICROPHONE

#### **FEATURES**

- Bluetooth®, support AUX IN, MICRO SD card.
- Press a single button to answer the phone.
- Supports MP3 & WMA audio formats.
- LED indicator.

- Memorizes function after powered off.
- Built-in lithium battery allows 6 hours of playing with normal volume.
- 2-channel sound, dual-membrane super bass (patented) provides surprising and powerful bass.