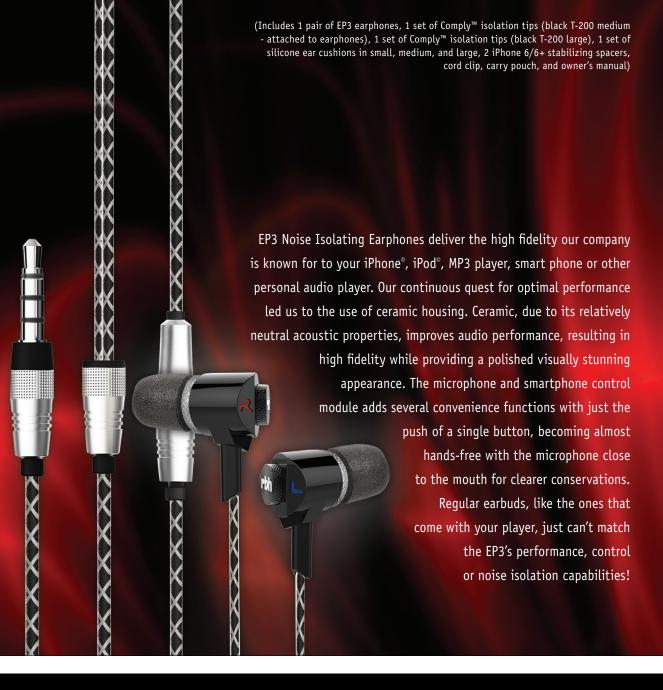

### NOISE ISOLATING EARPHONES WITH MICROPHONE







#### **FEATURES**

- Bluetooth®, support AUX IN, MICRO SD card.
- Press a single button to answer the phone.
- Supports MP3 & WMA audio formats.
- LED indicator.

- Memorizes function after powered off.
- Built-in lithium battery allows 6 hours of playing with normal volume.
- 2-channel sound, dual-membrane super bass (patented) provides surprising and powerful bass.





## HP-2 ULTRALIGHT BERYLLIUM HEADPHONES

(Includes 1 pair of HP-1B headphones, protective carrying case, user's manual, 1/8-inch to 1/4-inch phono jack plug adapter, and two detachable cables: (1) 3.9-feet (1.2m) deluxe black cable with controller and microphone and (1) 3.9-feet (1.2m) High Resolution Cable.)



# HP-1B BLUETOOTH STEREO HEADPHONES

#### **FEATURES**